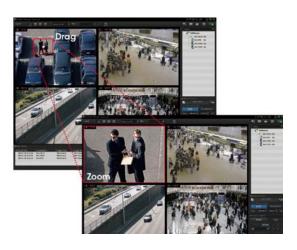

It is possible to compare different models of CCTV cameras including analogue, 960H, HD-SDI, IP/Onvif with PAL to full HD resolution IP cameras objectively in a controlled environment including comparison of DVR / NVR and various Video Management Systems (VMS) software.

Two ADSL connections are installed to allow demonstration of remote camera access.

Camvex has installed more the 4,000 CCTV systems over the last 24 years.

The recommendations we have made on technology and our ability to support them is what sets us apart.