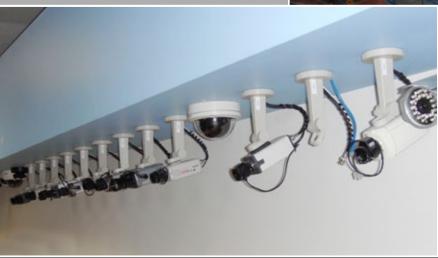

## **CAMVEX SHOWROOM**

Our CCTV showroom is not only the largest in Australia, but the most comprehensive facility for evaluating CCTV products and technology.

There are 56 CCTV cameras, up to 13 IP cameras, matrix switching equipment, POS interfacing and numerous digital video recorders.

It is possible to compare different models of CCTV cameras including analogue, 960H, HD-SDI, IP/Onvif with PAL to full HD resolution IP cameras objectively in a controlled environment including comparison of DVR / NVR and various Video Management Systems (VMS) software.